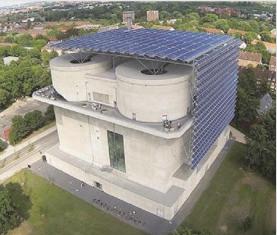

# • Sustainable Energy from the Bunker

The "Weltquartier" has been supplied with heat and electricity from the energy bunker since 2013. The bunker is considered a model project for decentralized supply of renewable energy.